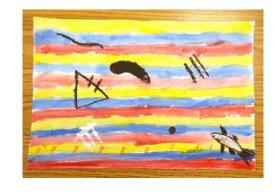

### **Kandinsky Oil Pastels**

White Paper, 12x18 Oil Pastels Watercolor Paint Pencils Rulers/Compasses

Music