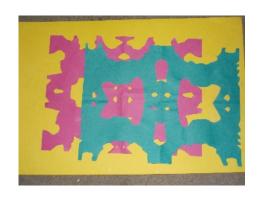

### **Color Symmetry**

Construction Paper (9x12) – variety of colors Construction Paper (12x18) – for mounting Scissors

Glue Sticks

Plastic Baggies or bins – for saved scraps

# **Symmetrical Scrap Designs**

Construction Paper scraps Scissors Glue Sticks