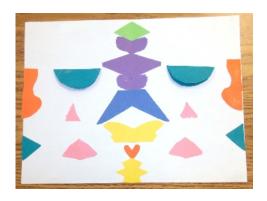

### **Color Symmetry**

Construction Paper (9x12) – variety of colors Construction Paper (12x18) – for mounting Scissors

Glue Sticks

Plastic Baggies or bins – for saved scraps