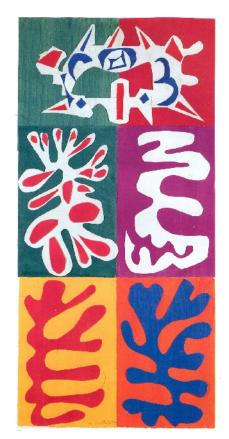

# **Visual Culture Examples**

Wassily Kandinsky

Mark Rothko

Henri Matisse

## "Beasts of the Sea"

White paper 9x12
Construction Paper – variety of colors
Scissors
Glue Sticks
Glue – watered down
Watercolors
Oil Pastels
Rulers
Compasses
Pencils